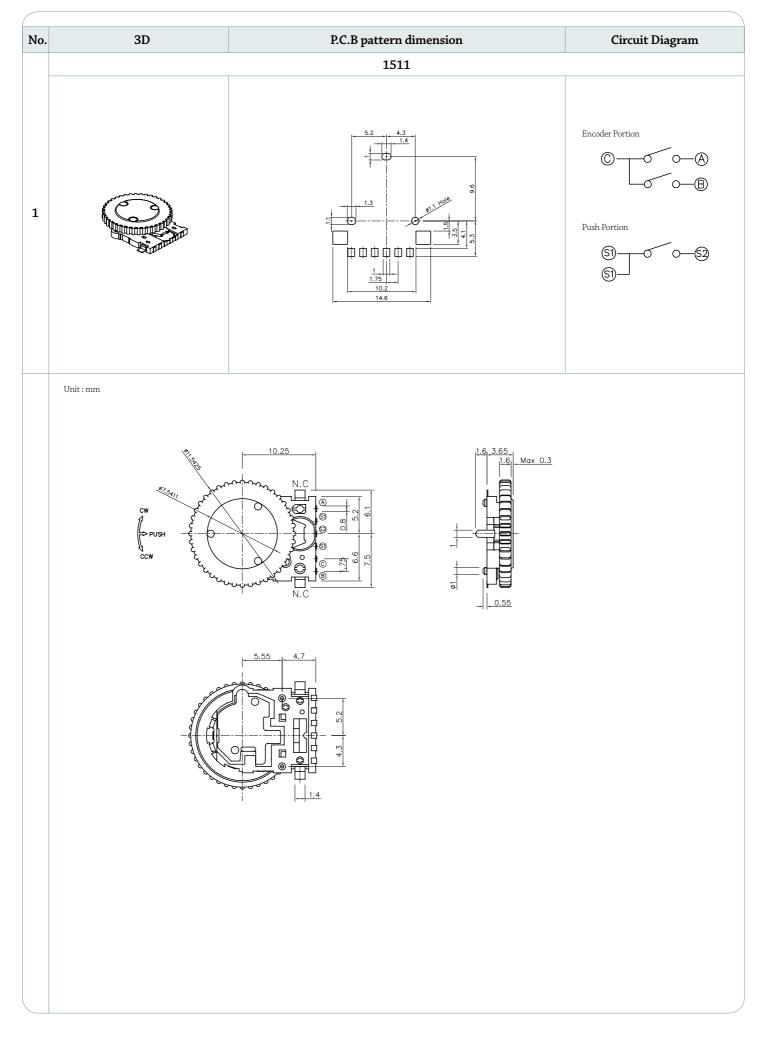

# MODEL NO. 1511 Series

#### **Subsidiary Production Code**

| Code number | Operating direction | Guide Boss | Drawing |
|-------------|---------------------|------------|---------|
| 1511        | Horizontal          | With       | 1       |