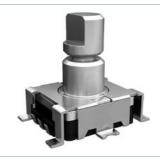

#### **Subsidiary Production Code**

| Code number | Terminal shape | Guide Boss | Drawing |
|-------------|----------------|------------|---------|
| SM006GJ□□   | SMT            | With       | 1       |
| SM006BD □□  | Snap-in        | Without    | 2       |