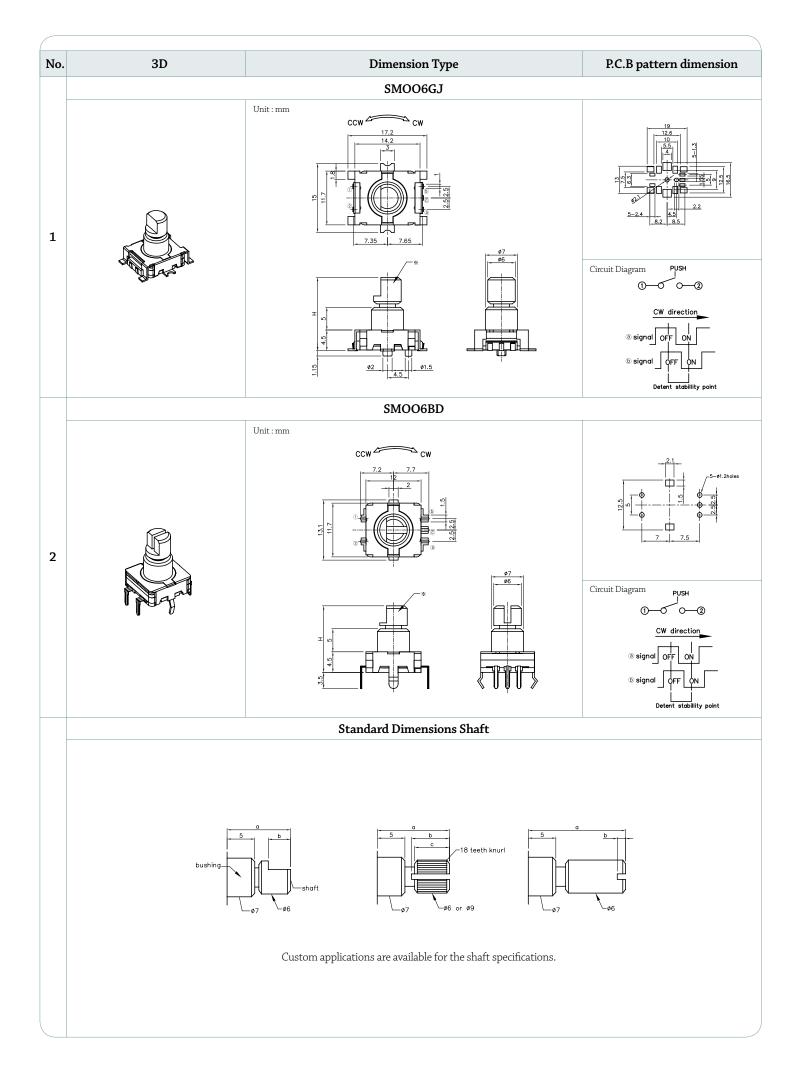

#### **Subsidiary Production Code**

| Code number | Terminal shape | Guide Boss | Drawing |
|-------------|----------------|------------|---------|
| SM006GJ□□   | SMT            | With       | 1       |
| SM006BD □□  | Snap-in        | Without    | 2       |