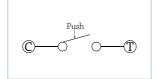

| 10mA 5V DC                   |                      |  |  |
|-----------------------|------------------------------|----------------------|--|--|
| Travel                | 0.5mm Min.                   |                      |  |  |
| Operating temperature | -20°c ~ 70°c( 45% ~ 85% RH ) |                      |  |  |
| Operating Force       | Lever portion : 150gf        | Push portion : 250gf |  |  |
| Operating Life        | 100,000 Cycles               |                      |  |  |

### **Subsidiary Production Code**

| Code number | Operating direction | Lever type | Guide Boss | Drawing |
|-------------|---------------------|------------|------------|---------|
| 1306        | Horizontal          | W-Lever    | With       | 1       |

## Circuit Diagram

#### **Push Portion**



### Lever Portion (Code Table)