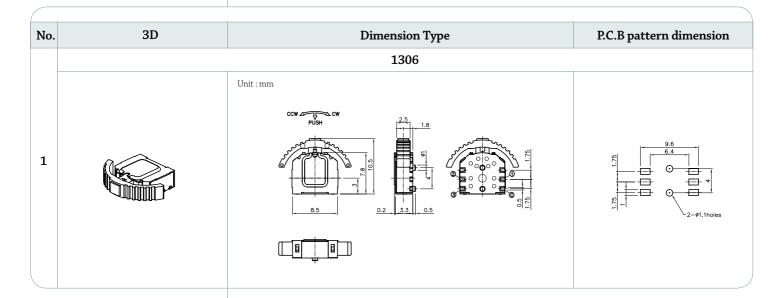

# MODEL NO. 1306 Series

### **Subsidiary Production Code**

| Code number | Operating direction | Lever type | Guide Boss | Drawing |
|-------------|---------------------|------------|------------|---------|
| 1306        | Horizontal          | W-Lever    | With       | 1       |