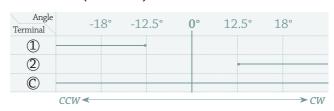

|                      |  |  |
|-----------------------|------------------------------|----------------------|--|--|
| Travel                | 0.5mm Min.                   |                      |  |  |
| Operating temperature | -20°c ~ 70°c( 45% ~ 85% RH ) |                      |  |  |
| Operating Force       | Lever portion : 150gf        | Push portion : 250gf |  |  |
| Operating Life        | 100,000 Cycles               |                      |  |  |

### **Subsidiary Production Code**

| Code number | Operating direction | Lever type | Guide Boss | Drawing |
|-------------|---------------------|------------|------------|---------|
| 1306        | Horizontal          | W-Lever    | With       | 1       |

## Circuit Diagram

#### **Push Portion**



### Lever Portion (Code Table)