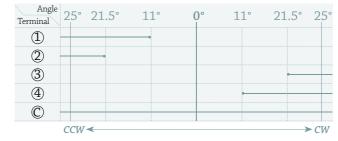

-----------------|----------------------|--|--|
| Travel                | 0.85mm Min.                  |                      |  |  |
| Operating temperature | -20°c ~ 70°c( 45% ~ 85% RH ) |                      |  |  |
| Operating Force       | Lever portion : 70gf         | Push portion : 200gf |  |  |
| Operating Life        | 100,000 Cycles               |                      |  |  |

#### Subsidiary Production Code

| Code number | Operating direction | Lever type | Guide Boss | Drawing |
|-------------|---------------------|------------|------------|---------|
| 1512        | Horizontal          | W-Lever    | With       | 1       |
| 1512A       |                     | A-Lever    |            | 2       |

# **Circuit Diagram**

**Push Portion** 



#### Lever Portion (Code Table)