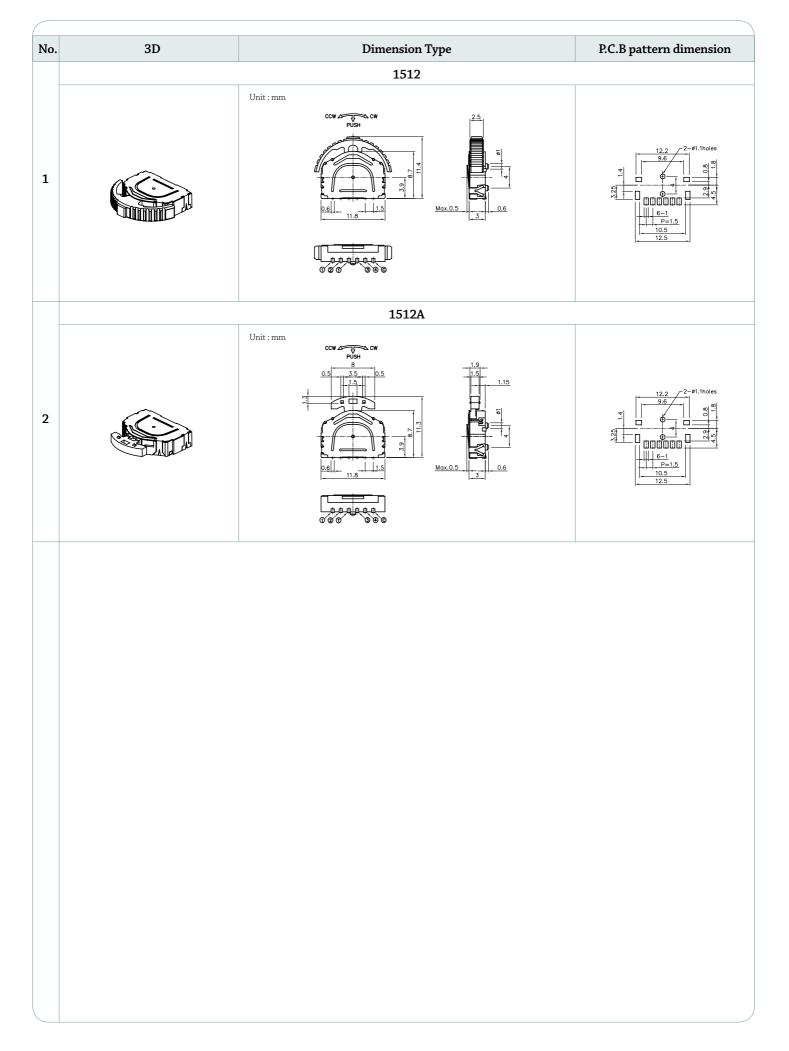

#### Subsidiary Production Code

| Code number | Operating direction | Lever type | Guide Boss | Drawing |
|-------------|---------------------|------------|------------|---------|
| 1512        | Horizontal          | W-Lever    | With       | 1       |
| 1512A       |                     | A-Lever    |            | 2       |