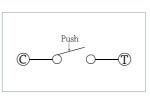

---------------------|------------------------------|----------------------|--|--|
| Travel                | 0.85mm Min.                  |                      |  |  |
| Operating temperature | -20°c ~ 70°c( 45% ~ 85% RH ) |                      |  |  |
| Operating Force       | Lever portion : 70gf         | Push portion : 200gf |  |  |
| Operating Life        | 100,000 Cycles               |                      |  |  |

#### Subsidiary Production Code

| Code number | Operating direction | Lever type | Guide Boss | Drawing |
|-------------|---------------------|------------|------------|---------|
| 1512        | Horizontal          | W-Lever    | With       | 1       |
| 1512A       |                     | A-Lever    |            | 2       |

# **Circuit Diagram**

**Push Portion** 



#### Lever Portion (Code Table)