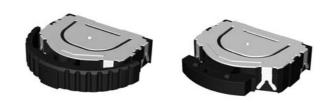

# **LEVER** switch

Surface mount Type (3-direction operation type)

#### Features

Lever and push operation type lever switch.

Feedback for push and side action.

Compact size allows high-density components mounting.

With guide boss structure.

#### Subsidiary Production Code

| Code number | Operating direction | Lever type | Guide Boss | Drawing |
|-------------|---------------------|------------|------------|---------|
| 1512        | Horizontal          | W-Lever    | With       | 1       |
| 1512A       |                     | A-Lever    |            | 2       |