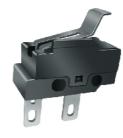

#### **Subsidiary Production Code**

| Code number | Operating Type    | Earth Terminal | Terminal Thickness | Drawing |
|-------------|-------------------|----------------|--------------------|---------|
| 1283DL□-E   | Spring Plate Type | With Earth     | 0.5                | 1       |