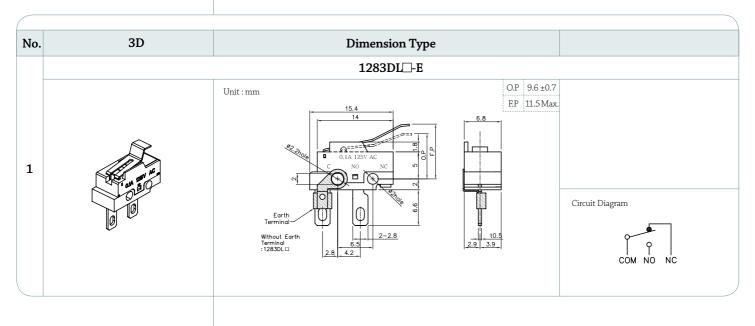

#### **Subsidiary Production Code**

| Code number | Operating Type    | Earth Terminal | Terminal Thickness | Drawing |
|-------------|-------------------|----------------|--------------------|---------|
| 1283DL□-E   | Spring Plate Type | With Earth     | 0.5                | 1       |

#### Without Earth Terminal : 1283DL

 $\Box$ : Custom applications are available for the lever specifications. (B / C / K LEVER)