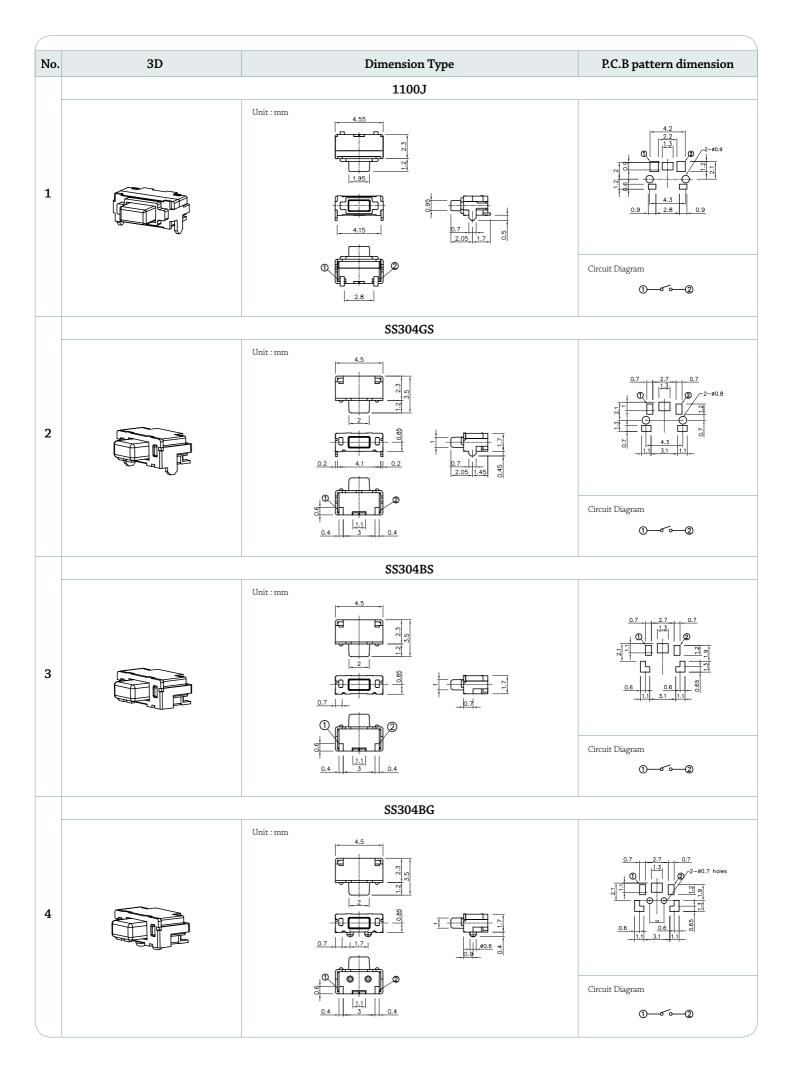

#### **Subsidiary Production Code**

| Code number | Operating direction | Cover<br>Guide Boss | Body<br>Guide Boss | Cover Type            | Drawing |
|-------------|---------------------|---------------------|--------------------|-----------------------|---------|
| 1100J       | Horizontal          | With                | Without            | Rounding<br>Cover     | 1       |
| 304GS16     |                     |                     |                    |                       | 2       |
| 304BS16     |                     | Without             |                    |                       | 3       |
| 304BG16     |                     |                     | With               |                       | 4       |
| 304GG16     |                     | With                |                    |                       | 5       |
| 305BS16     |                     | Without             | Without            | Non-Rounding<br>Cover | 6       |
| 305GS16     |                     |                     | With               |                       | 7       |