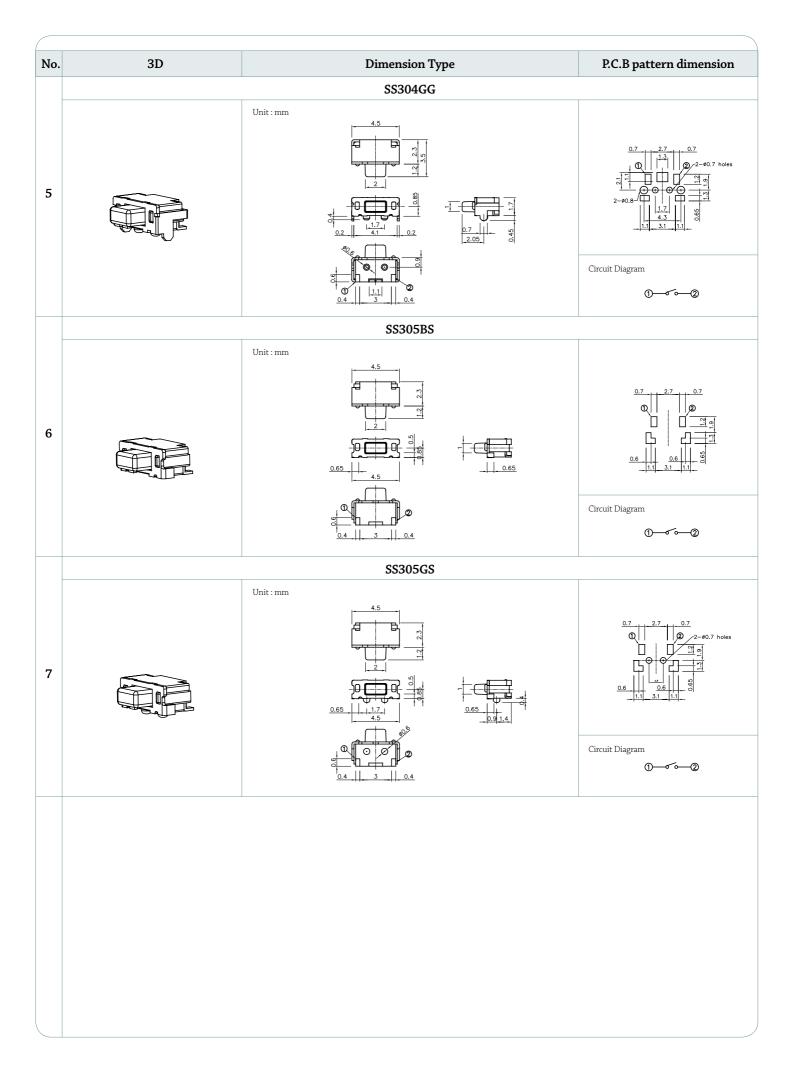

#### **Subsidiary Production Code**

| Code number | Operating direction | Cover<br>Guide Boss | Body<br>Guide Boss | Cover Type            | Drawing |
|-------------|---------------------|---------------------|--------------------|-----------------------|---------|
| 1100J       | Horizontal          | With                | Without            | Rounding<br>Cover     | 1       |
| 304GS16     |                     |                     |                    |                       | 2       |
| 304BS16     |                     | Without             |                    |                       | 3       |
| 304BG16     |                     |                     | With               |                       | 4       |
| 304GG16     |                     | With                |                    |                       | 5       |
| 305BS16     |                     | Without             | Without            | Non-Rounding<br>Cover | 6       |
| 305GS16     |                     |                     | With               |                       | 7       |