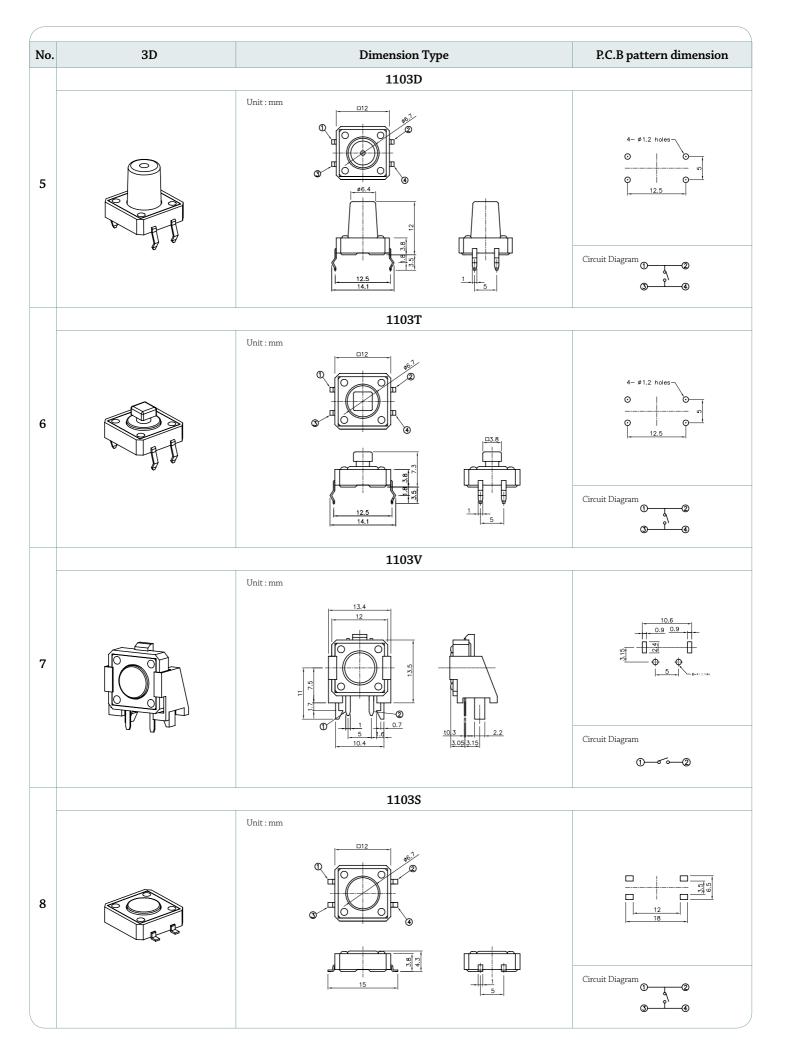

#### **Subsidiary Production Code**

| Code number | Operating direction    | Terminal shape | Knob Height     | Drawing |
|-------------|------------------------|----------------|-----------------|---------|
| 1103        | Vertical<br>Horizontal | Snap-in        | 4.3mm           | 1       |
| 1103A       |                        |                | 12mm            | 2       |
| 1103B       |                        |                | 7.5mm           | 3       |
| 1103C       |                        |                | 7.3mm           | 4       |
| 1103D       |                        |                | 12mm            | 5       |
| 1103T       |                        |                | 7.3mm (T type)  | 6       |
| 1103V       |                        |                | 3.05mm (Length) | 7       |
| 1103S       | Vertical               | SMT            | 4.3mm           | 8       |