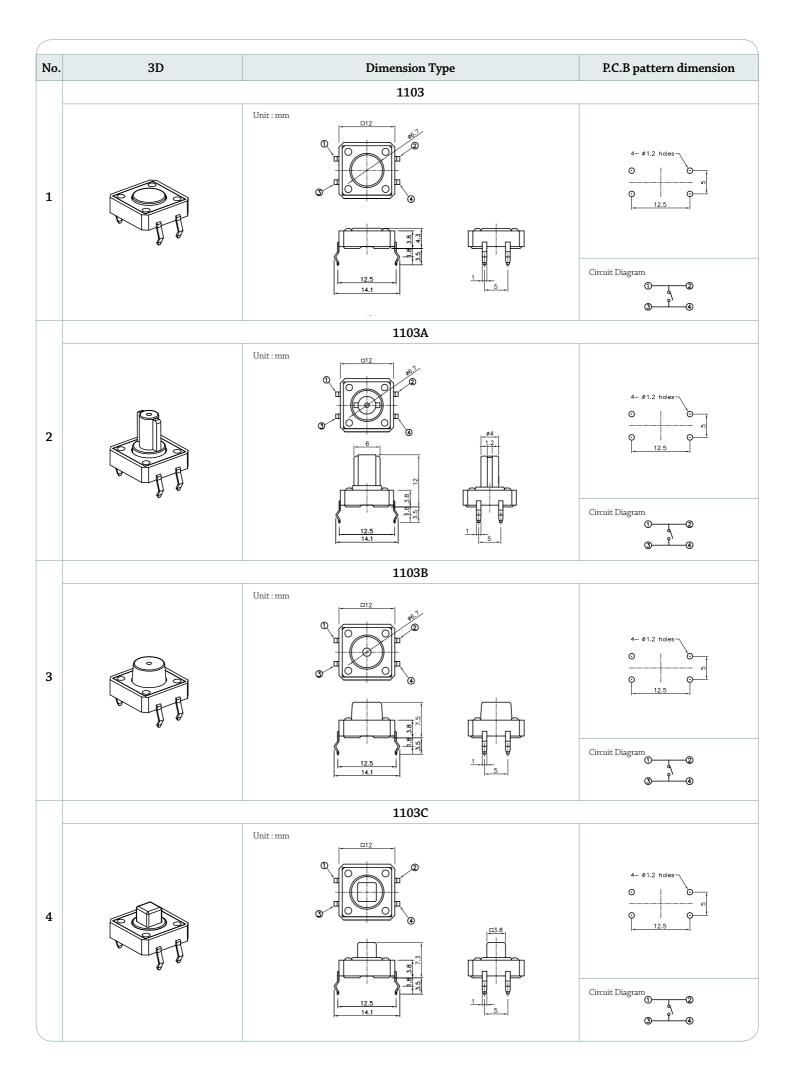

# MODELNO. 1103 Series

Snap-in & Surface mount type tact switch.

Outline dimension 12mm x 12mm and several kinds of knob

Vertical and horizontal operating direction.

#### **Subsidiary Production Code**

| Code number | Operating direction    | Terminal shape | Knob Height     | Drawing |
|-------------|------------------------|----------------|-----------------|---------|
| 1103        | Vertical<br>Horizontal | Snap-in        | 4.3mm           | 1       |
| 1103A       |                        |                | 12mm            | 2       |
| 1103B       |                        |                | 7.5mm           | 3       |
| 1103C       |                        |                | 7.3mm           | 4       |
| 1103D       |                        |                | 12mm            | 5       |
| 1103T       |                        |                | 7.3mm (T type)  | 6       |
| 1103V       |                        |                | 3.05mm (Length) | 7       |
| 1103S       | Vertical               | SMT            | 4.3mm           | 8       |