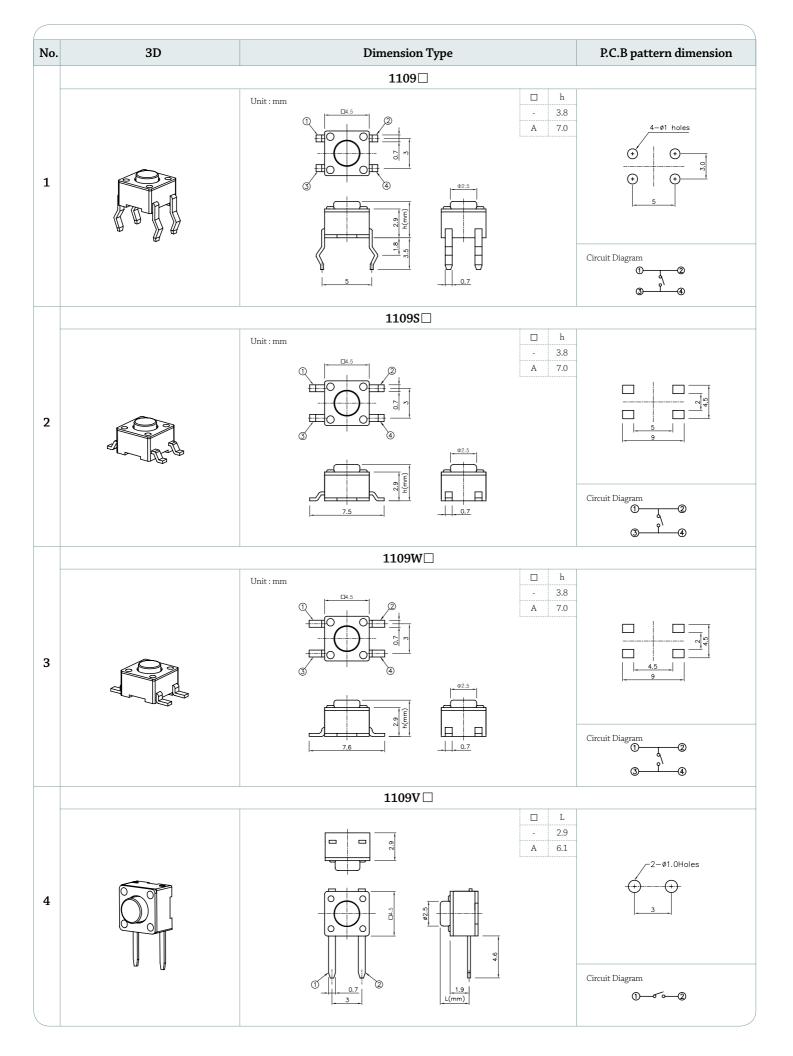

#### **Subsidiary Production Code**

| Code number | 0 71    | 0                            | Operating direction | Drawing |
|-------------|---------|------------------------------|---------------------|---------|
| 1109 🗆      | Snap-in | 3.8mm= Default<br>7.0 mm = A | Vertical            | 1       |
| 1109S 🗆     | SMT     |                              |                     | 2       |
| 1109W 🗆     | 01011   |                              |                     | 3       |
| 1109V 🗆     | Snap-in | -                            | Horizontal          | 4       |