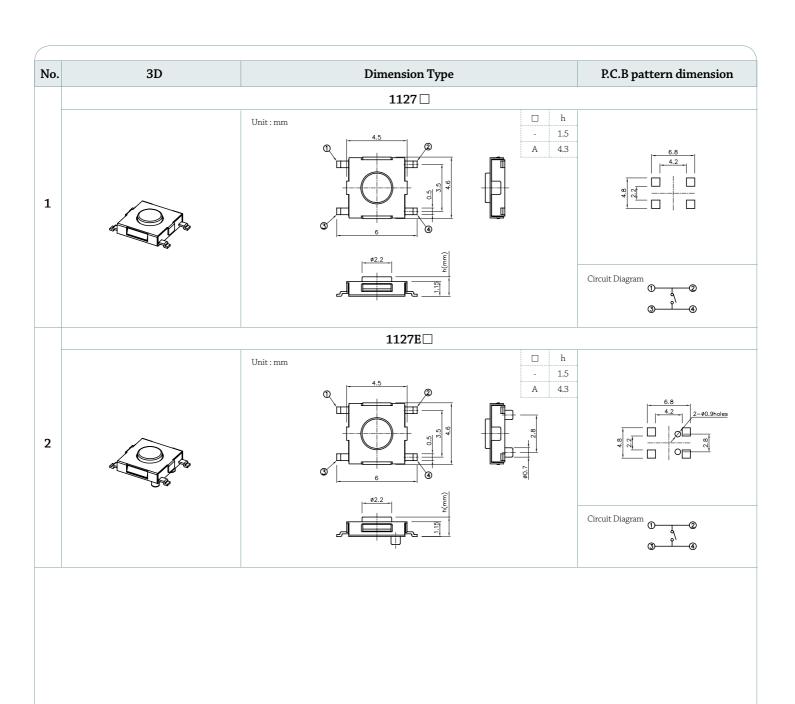

# MODEL NO. 1127 Series

#### **Features**

Surface mount type tact switch.

Outline dimension 4.5 mm x4.6mm and 1.5 mm or 4.3mm height.

#### **Subsidiary Production Code**

| Code number | Terminal Shape | Guide boss | Drawing |
|-------------|----------------|------------|---------|
| 1127□       | S-bent         | Without    | 1       |
| 1127E □     |                | With       | 2       |