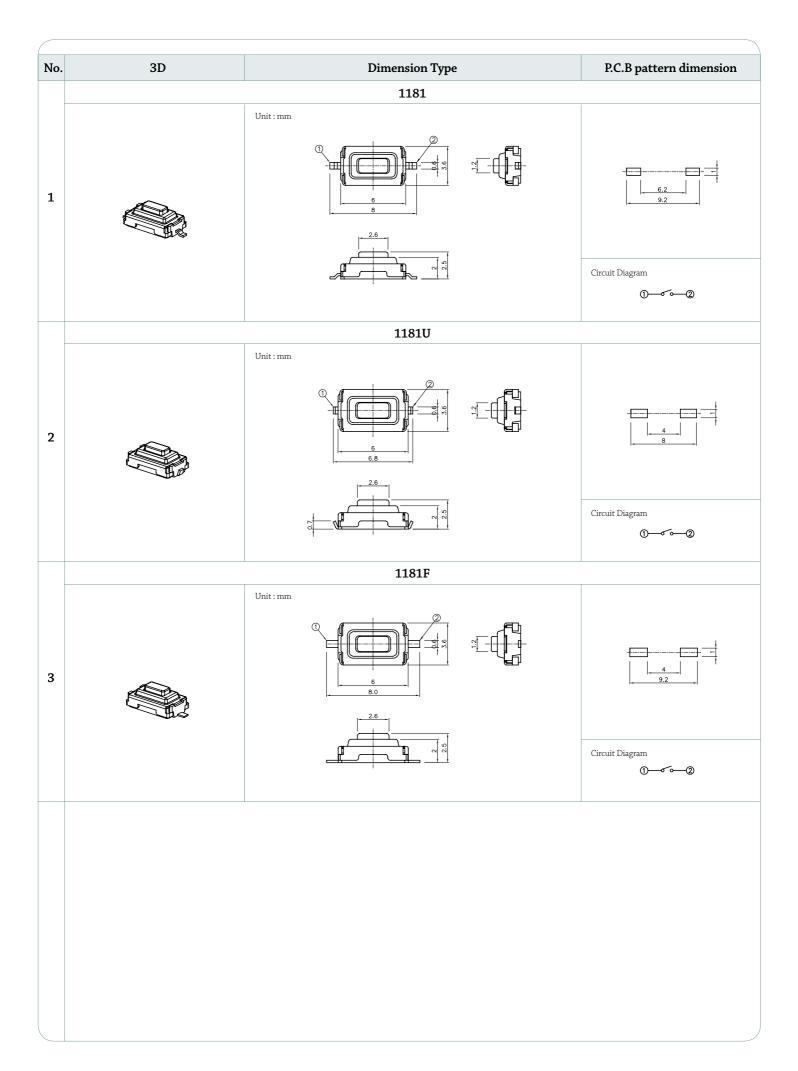

### **Subsidiary Production Code**

| Code number | Operating direction | Terminal Shape |     | Drawing |
|-------------|---------------------|----------------|-----|---------|
| 1181        |                     | S-bent         |     | 1       |
| 1181U       | Vertical            | J-bent         | SMT | 2       |
| 1181F       |                     | Flate          |     | 3       |

#### **Features**

Surface mount type tact switch.

Outline dimension 6.0mm x 3.6 mm and 2.5 mm height.

Dust & Moisture protective structure.