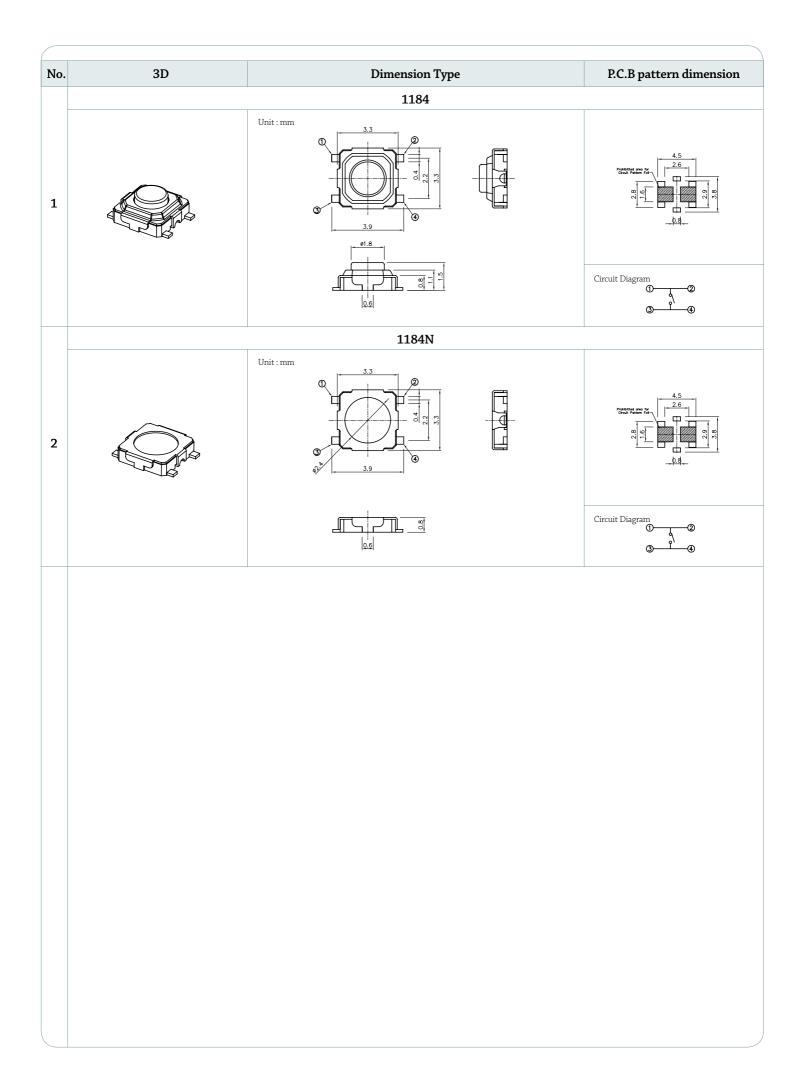

### **Subsidiary Production Code**

| Code number | Terminal Shape | Knob    | Ground Cover    | Drawing |
|-------------|----------------|---------|-----------------|---------|
| 1184        | Ela+           | With    | ۲۸ <i>۲</i> ;+Ь | 1       |
| 1184N       |                | Without |                 | 2       |