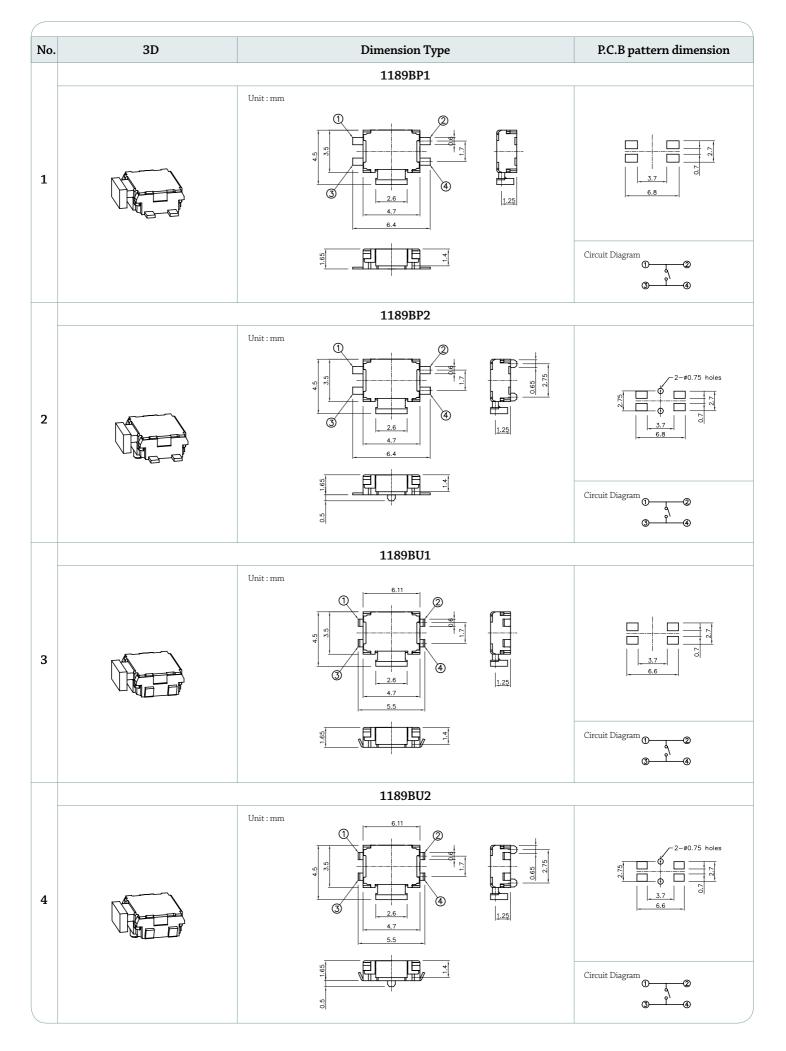

#### Subsidiary Production Code

| Code number | Operating direction | Terminal Type |         | Drawing |
|-------------|---------------------|---------------|---------|---------|
| 1189BP1     | Horizontal          | Flat          | Without | 1       |
| 1189BP2     |                     |               | With    | 2       |
| 1189BU1     |                     | Thont         | Without | 3       |
| 1189BU2     |                     | J-Defit       | With    | 4       |