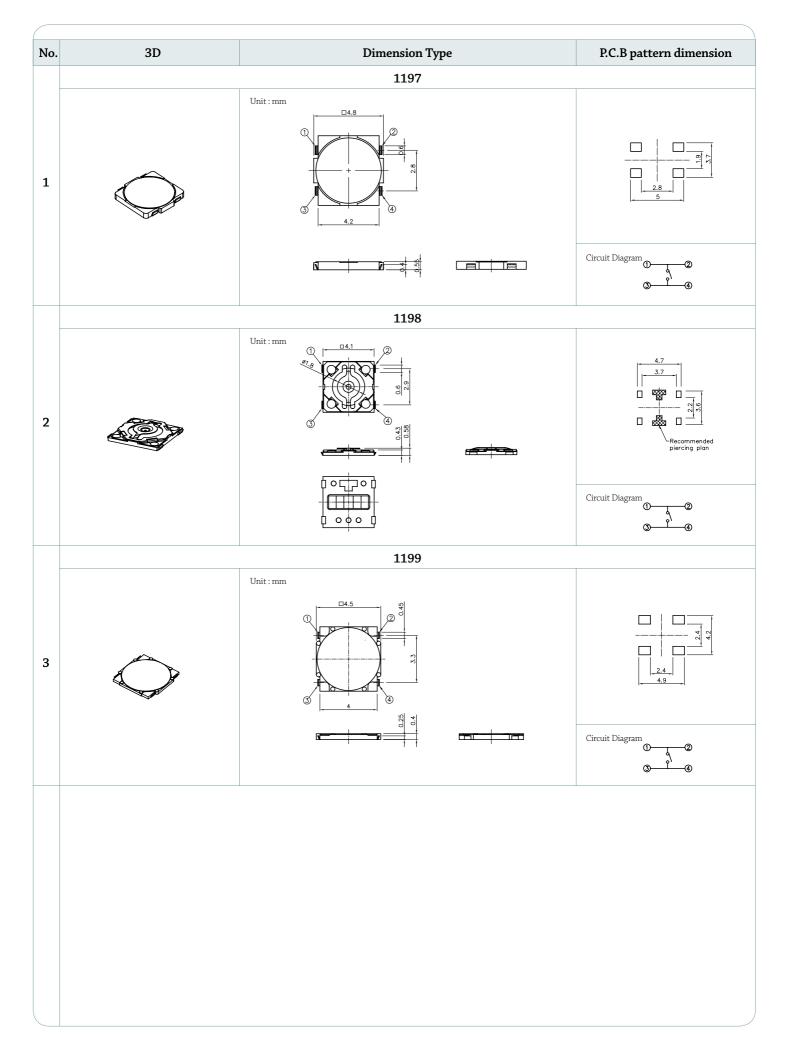

## Main Specifications

|                       | 1197                         | 1198        | 1199              |  |  |  |
|-----------------------|------------------------------|-------------|-------------------|--|--|--|
| Rating                | 50mA 12V DC                  | 20mA 15V DC | 50mA 12V DC       |  |  |  |
| Travel                | 0.2±0.1mm                    |             |                   |  |  |  |
| Contact Resistance    | 100 mΩ max.                  |             |                   |  |  |  |
| Operating temperature | -20°c ~ 70°c( 45% ~ 85% RH ) |             |                   |  |  |  |
| Bounce                | 10 m sec max.                |             |                   |  |  |  |
| Operating Force       | 160gf (except 1198)          | 250gf       | 350gf (only 1198) |  |  |  |
| Operating Life        | 100,000 Cycles               |             |                   |  |  |  |

## Subsidiary Production Code

| Code number | Operating direction | Terminal | Hight  | Drawing |
|-------------|---------------------|----------|--------|---------|
| 1197        | Vertical            | J-bent   | 0.55mm | 1       |
| 1198        |                     |          | 0.58mm | 2       |
| 1199        |                     |          | 0.4mm  | 3       |