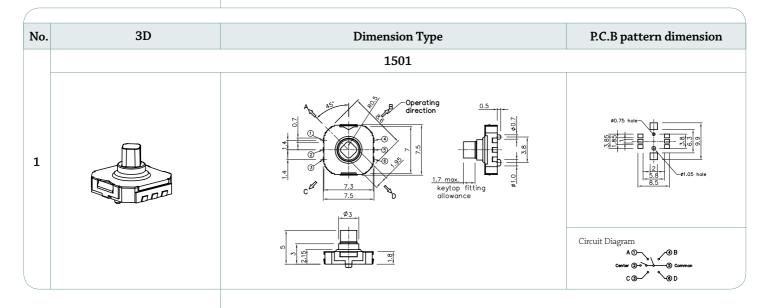

## model no. 1501 Series

#### Features

Surface mount type tact switch.

4-directions & center push type. Outline dimension 7.3mm x 7.5mm and 5.0 mm height.

Octagonal shape.

#### **Subsidiary Production Code**

| Code number | Operating direction      | Guide Boss | Drawing |
|-------------|--------------------------|------------|---------|
| 1501        | 4direction & Center push | With       | 1       |